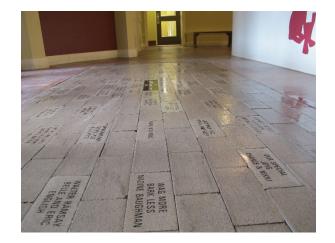

## Paver Inscription Form

AT THE HART ANIMAL CENTER 1265 Bumble Bee Road Accident, MD 21520

 Please print clearly. One character per box.

 Maximum 3 lines, 15 characters each line. This includes spaces and punctuation.